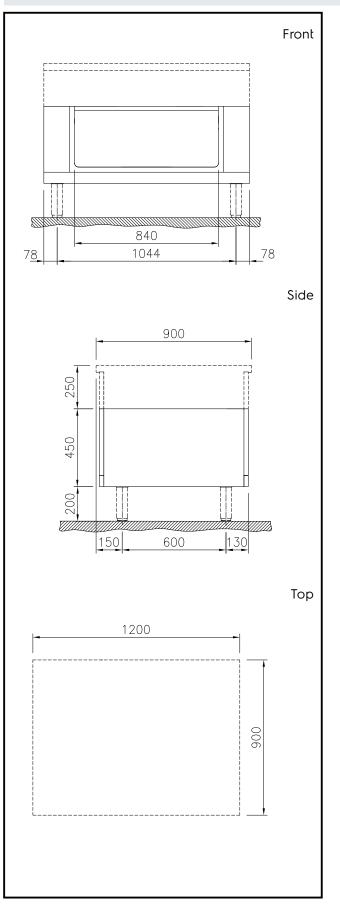

## Key Information:

| 1200 mm         |
|-----------------|
| 900 mm          |
| 450 mm          |
| 840 mm          |
| 330 mm          |
| 860 mm<br>26 kg |
|                 |

Modular Cooking Range Line thermaline 90 - 1200 mm Passthrough open base, 2 Sides (H2) - H=450